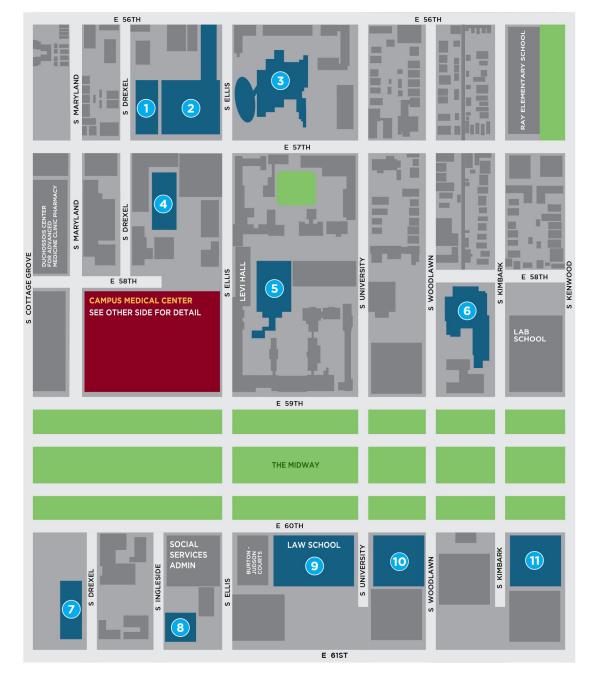

UCM Lactation Center map: https://bit.ly/2m6ZEwj

**NOTE:** All lactation rooms have a chair, sink, and electrical outlets.

7

- **Biological Sciences** Learning Center (BSLC) 924 E 57th St Floor 3, Room 333A
- 2 William Eckhardt Research Center 5640 S Ellis Ave Floor 1, Room 113
- 3 **Regenstein Library** 1100 E 57th St B Level, Room B51
- 4 John Crerar Library 5730 S Ellis Ave Floor 1, Room 105
- 5 Swift Hall (Divinity School) 1025 E 58th St Basement, Room 010
- 6 Booth Charles M. Harper Center 5807 S Woodlawn Ave Floor 0, Room C26A

6054 S Drexel Ave Floor 4, Room 427

8 950 E 61st St Floor 1, Room 023

Laird Bell Law
Quadrangle
1111 E 60th Street
Floor 0, Room C122A

1155 E 60th Street Floor 3, Room 330A

1) The Keller Center 1307 E 60th St Floor 1, next to Room 1011 (labeled but not numbered)

> Off-campus locations include **Harper Court** and the **Gleacher Center**. Visit the interactive map link above to view information about these locations.