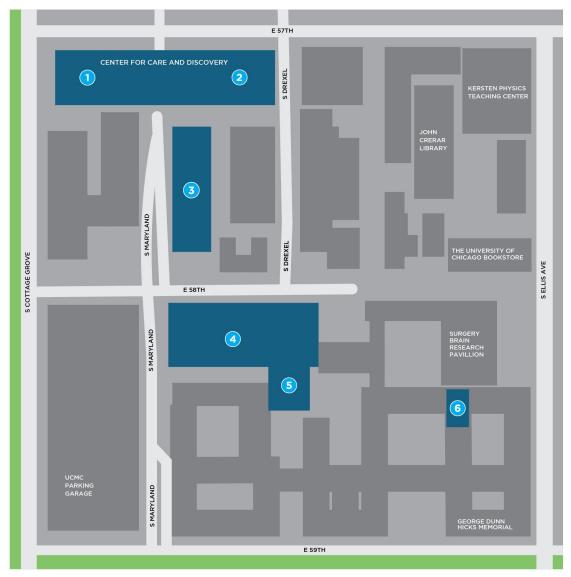

For building accessibility information, please visit: https://maps.uchicago.edu/

**NOTE:** All lactation rooms have a chair, sink, and electrical outlets.

- 1 Center for Care and Discovery - West 5700 S Maryland Ave Floor 7, Room 118
- Center for Care and Discovery - East
  - 5700 S Maryland Ave
  - Floor 3, Room 621
  - Floor 4, Room 621

## 3 Comer Children's Hospital

5721 S Maryland Ave Floor 2, Room 223

## Mitchell Hospital

5815 S Maryland Ave Floor 2, Room TC - 275 5 Rubloff ICU Tower
5815 S Maryland Ave
• 1st Floor, Room D - 152

- 4th Floor, Room D 450
- 5th Floor, Room D 550
- 6th Floor, Room D 650

6 Armour Clinical Research Building 5815 S Maryland Ave Floor 4, Room S - 444